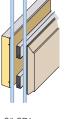

# **GRILLES**

We offer grille options to suit any design: grille between the glass (GBG) and simulated divided lite (SDL).

Grille between the glass GBG consists of aluminum muntin bars between two panes of insulating glass, giving you the look of divided lites while making window cleaning easier.

Simulated divided lite Permanently applied to the glass, SDL consists of exterior and interior grille bars, plus an aluminum spacer bar to achieve clean, three-dimensional sightlines that most owners of fine homes prefer.