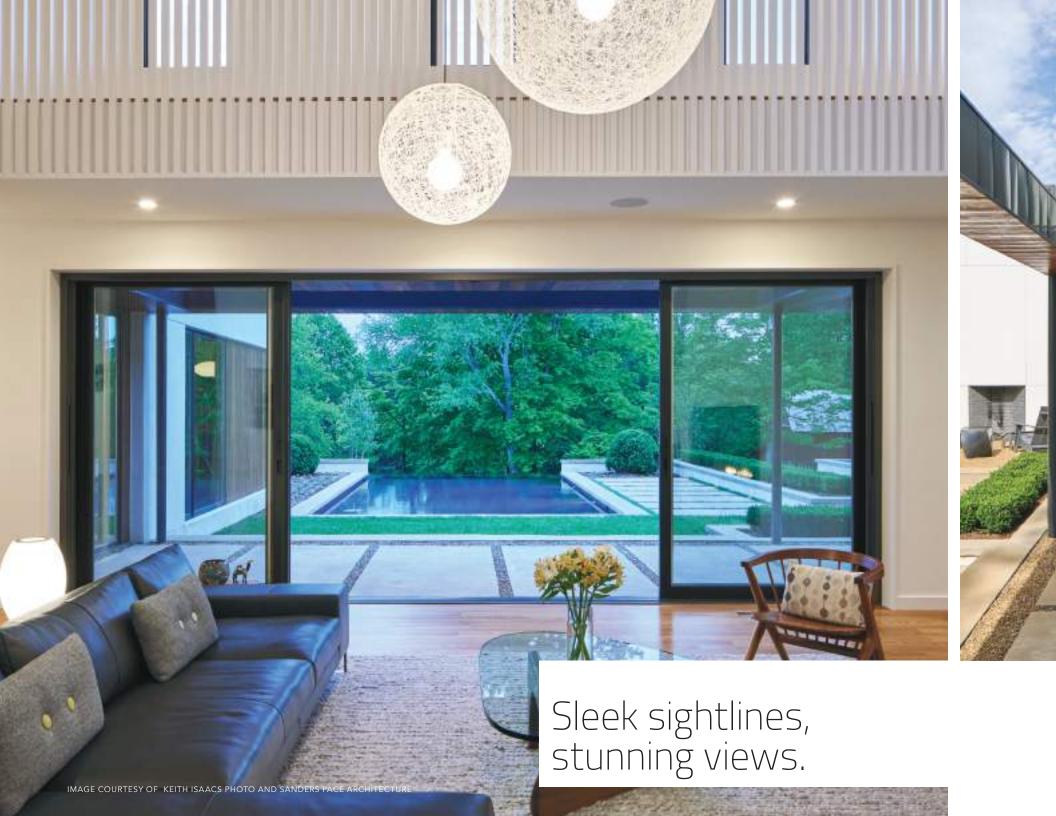

Our reimagined Next Gen sliding patio door features narrow profiles, more glass, and a low-profile sill to achieve industry leading performance at sizes that rival the widest and tallest in the industry.

Full perimeter locking system secures the entire perimeter of the panel against a high-performance rubber gasket, providing additional security and industry leading water performance.

Low-profile, high performance sill integrates easily with finished flooring to create a seamless transition from interior to exterior, with a height of 11/4".

Precision bearing rollers located on the sill and head offer unmatched operation on even the largest sized doors.