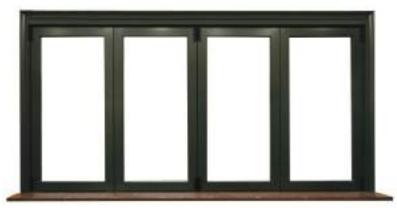

# BI-FOLD DOORS

There's not a more stylish way to connect interior and outdoor spaces. With our beautifully slender bi-fold doors, you have flexible options to conceive and create expanded living areas with inspired flair.

**Dramatic folding glass walls** with up to 8 panels can accommodate openings over 24' x 10'. | **Narrow 3 1/4" stiles** enhance and maximize the view. | **Hinged panels** fold accordion-style to the outside along a fixed track. | **Concealed shoot bolt** system releases the shoot bolts while providing a handle for ease of operation when opening the panels.