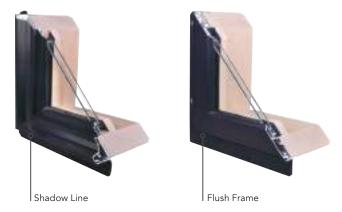

Two distinct frame styles Shadow line frames feature a recessed sash to create depth and dimension. Flush frames include the sash and frame on the same plane for a clean, streamlined look.

Narrow profiles now extend to our elegant doors with a slimmed-down 31/4" stile and rail.