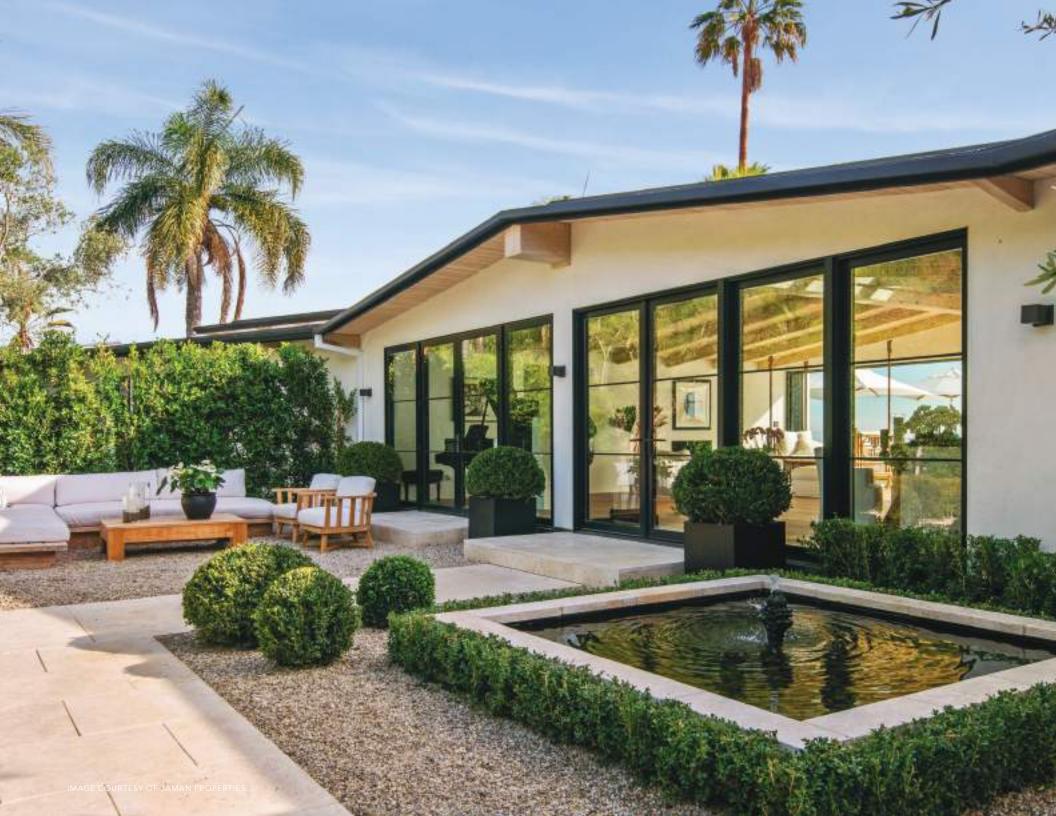

# HINGED PATIO DOORS

Minimalist design meets exceptional engineering. Precise, contemporary handles complement the clean lines of the panels. Square interior profiles extend the modern aesthetic, allowing a seamless marriage of doors and windows.

**Thick 21/4" core panels** strengthen door to allow narrower rails and stiles.

**Single or double doors** available up to 10' tall.

**Secure locking system** engages on 5 points of contact for a tight seal.

Narrow 3 ¼" stile and rail maximizes the view.

**Expanded hardware** options featuring over 11 new designs in multiple finishes.