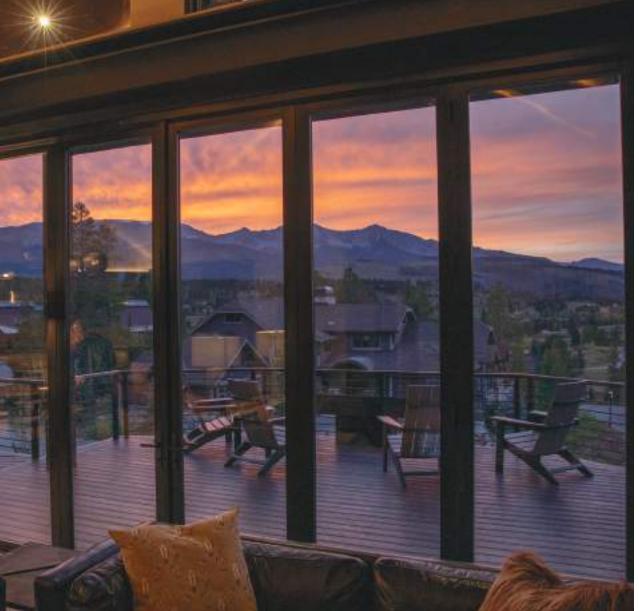

# BI-FOLD DOORS

There's not a more stylish way to connect interior and outdoor spaces. With our beautifully slender bi-fold doors, you have flexible options to conceive and create expanded living areas with inspired flair.

**Dramatic folding glass walls** with up to 8 panels can accommodate openings over 24' x 10'. | **Narrow 3 1/4" stiles** enhance and maximize the view. | **Hinged panels** fold accordion-style to the outside along a fixed track. | **Concealed shoot bolt** system releases the shoot bolts while providing a handle for ease of operation when opening the panels.