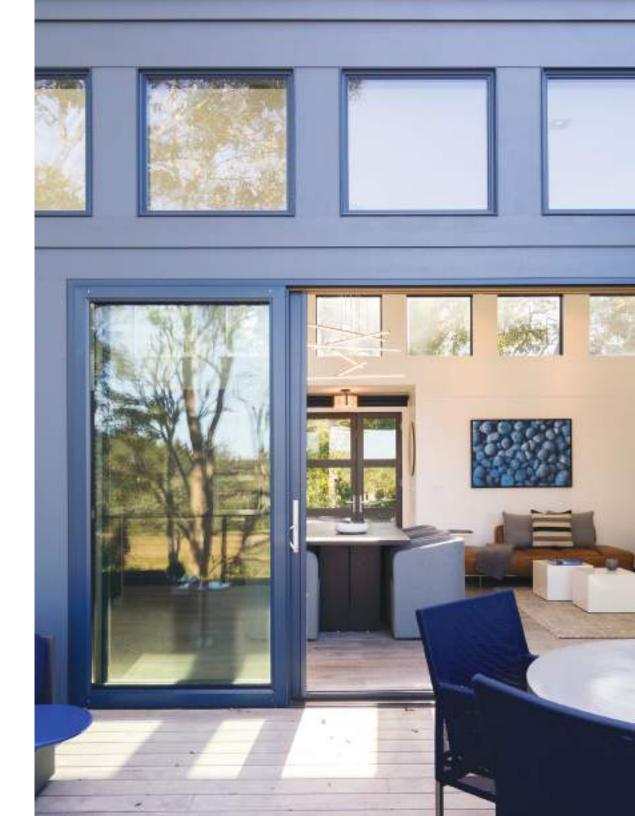

Our reimagined Next Gen sliding patio door features narrow profiles, more glass, and a low-profile sill to achieve industry leading performance at sizes that rival the widest and tallest in the industry.

Full perimeter locking system secures the entire perimeter of the panel against a high-performance rubber gasket, providing additional security and industry leading water performance.

Low-profile, high performance sill integrates easily with finished flooring to create a seamless transition from interior to exterior, with a height of 11/4".

Precision bearing rollers located on the sill and head offer unmatched operation on even the largest sized doors.