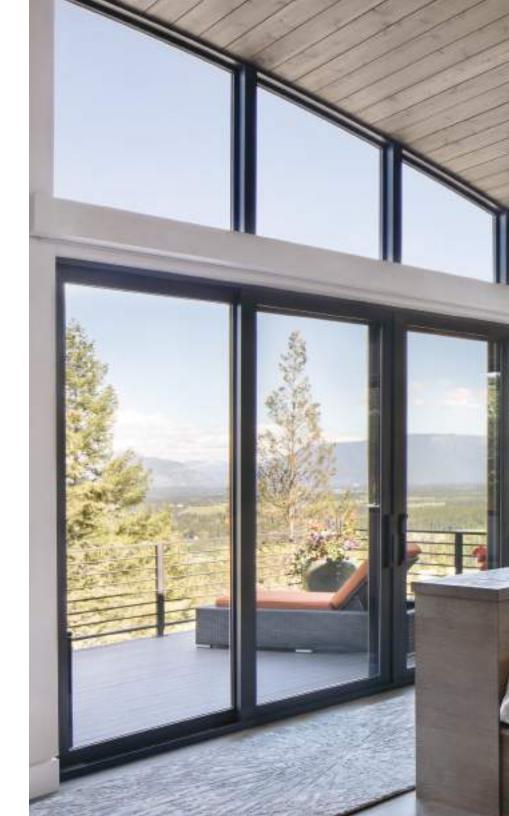

Our reimagined Next Gen sliding patio door features narrow profiles, more glass, and a low-profile sill to achieve industry leading performance at sizes that rival the widest and tallest in the industry.

Full perimeter locking system secures the entire perimeter of the panel against a high-performance rubber gasket, providing additional security and industry leading water performance.

Low-profile, high performance sill integrates easily with finished flooring to create a seamless transition from interior to exterior, with a height of 11/4".

Precision bearing rollers located on the sill and head offer unmatched operation on even the largest sized doors.