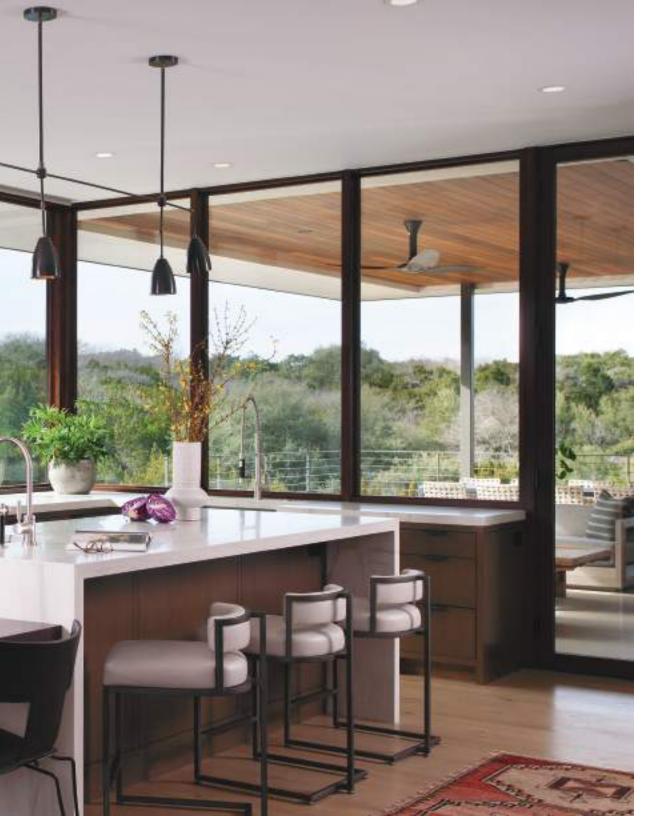

# Creativity expressed in smart design.

Welcome to our Contemporary Collection $^{\mathsf{TM}}$ . Windows and Doors with a seamless, modern aesthetic that has been flawlessly engineered and painstakingly crafted for those who reject compromise. This innovative and exceptional collection is intended specifically to enhance the expansive views of custom, high-end homes.

When your goal is to explore the boundaries of design, these windows and doors are up to the challenge.

Sophisticated styling. Sleek lines. Stunning simplicity. From the sightlines to the finishes and hardware, we've considered every element of design to achieve a true contemporary, minimalistic appearance.

Developed in collaboration with architects and interior designers, this collection brings a bold and modern aesthetic to the residential market. It's apparent throughout our extensive offerings that great care has been taken to remain true to architecturally correct contemporary design.

# CASEMENT WINDOWS

The views are more expansive. The hardware is more elegant. Your options are seemingly never-ending. Explore the boundaries of modern design with the next generation of casement windows.

**Sizes up to 42" x 96"** offer unrestricted views that open to the outdoors.

**Handle sets and lock levers** have clean, right-angle lines for a smart, precise feel.

**Polyurethane enamel interior paint** is an option for a sleek architectural finish in an array of color choices.