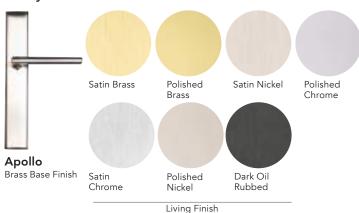

# CASEMENT AND AWNING WINDOW HARDWARE

Our exclusive contemporary window handle and lock lever helps you create a consistent, seamless look throughout your interior space. The fold-away design produces a sleeker, smaller footprint that won't damage or interfere with window treatments. Choose from 8 stylish finishes.

**Corrosion resistant hinges** We use heavy gauge, stainless steel for our window hardware because this corrosion resistant material is designed to provide a lifetime of effortless operation. It's the perfect complement to expertly engineered windows, designed to last.