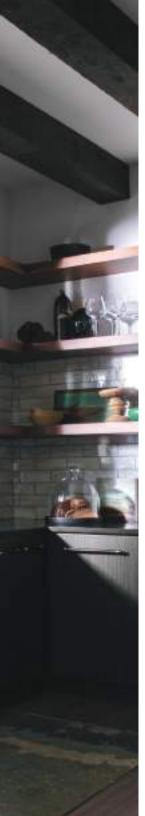

Rich wood interiors With eight wood species to choose from, there's sure to be one perfect for your home. For a truly unique look, other wood species are available upon request. All wood on our windows, inside and out, is protected by a 30-year warranty against rotting.\*

Pine (Standard) Oak

Maple

Vertical Grain Fir

Mixed Grain Fir

Cherry

Mahogany

Alder (Character)

Finishes and colors shown may not be actual representations. Please visit authorized Weather Shield dealer for color samples.