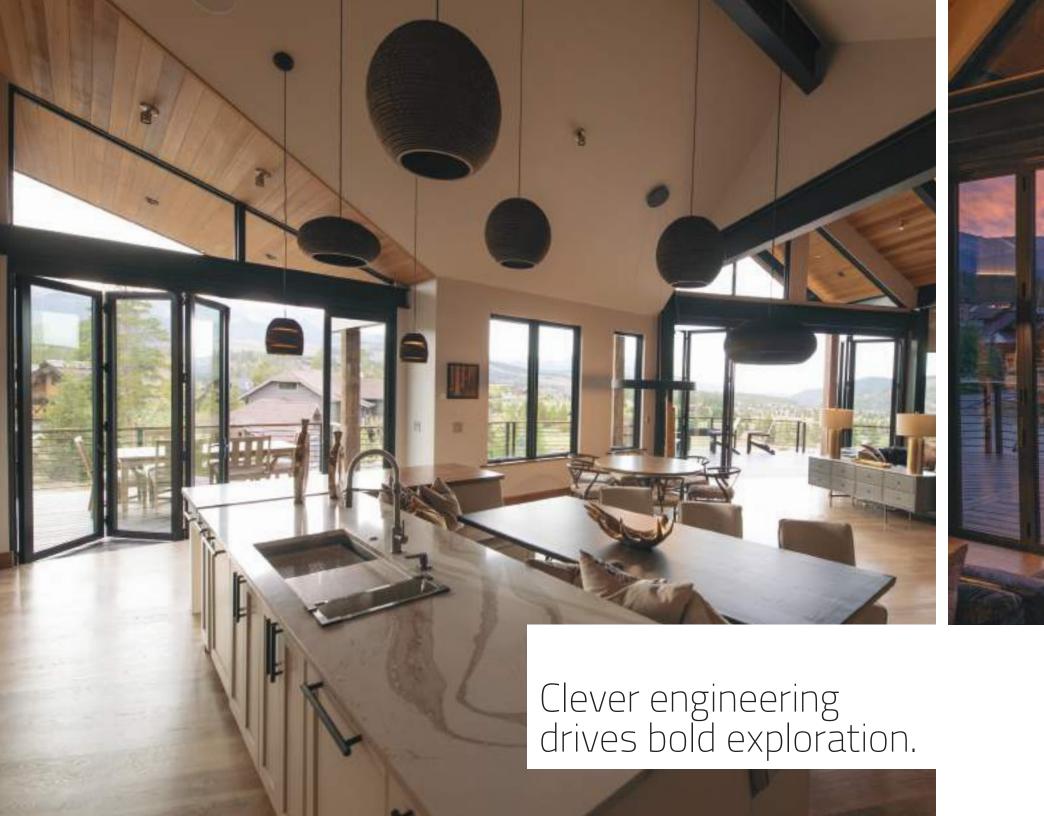

# BI-FOLD DOORS

There's not a more stylish way to connect interior and outdoor spaces. With our beautifully slender bi-fold doors, you have flexible options to conceive and create expanded living areas with inspired flair.

**Dramatic folding glass walls** with up to 8 panels can accommodate openings over 24' x 10'. | **Narrow 3 1/4" stiles** enhance and maximize the view. | **Hinged panels** fold accordion-style to the outside along a fixed track. | **Concealed shoot bolt** system releases the shoot bolts while providing a handle for ease of operation when opening the panels.

# MULTI-SLIDE DOORS

Accent the connection between a home and its surroundings. Design light-drenched living spaces that flow effortlessly onto outdoor lounging areas. With massive spans up to 50' wide and 10' high, our sliding and multi-slide doors let imaginations soar.