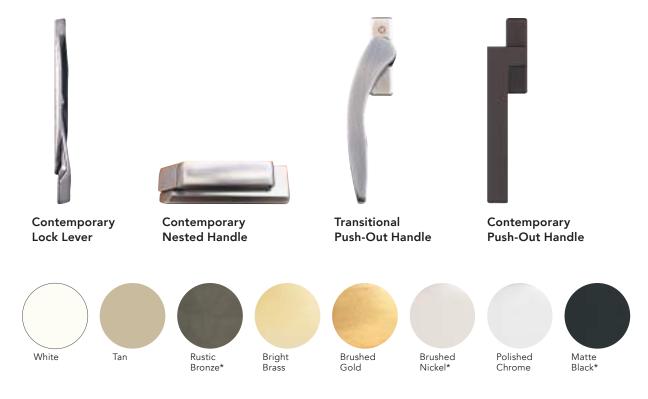

# CASEMENT AND AWNING WINDOW HARDWARE

Our exclusive contemporary window handle and lock lever helps you create a consistent, seamless look throughout your interior space. The fold-away design produces a sleeker, smaller footprint that won't damage or interfere with window treatments. Choose from 8 stylish finishes.

# HINGED DOOR HARDWARE

Our hinged doors benefit from exceptional hardware and unique designs. Choose from several different collections and a variety of finishes in order to achieve precisely the right aesthetic for your home.

**Crafted for endurance** We use only the finest materials in our hinged door hardware, including corrosion resistant stainless steel. Each piece is tailored to your home, bringing unmatched ease of use and beautiful design to your hinged patio doors.

# Satin Nickel Matte Black

Rustic Bronze

Chrome

**Hoppe Collection** 

**Dallas** 

<sup>\*</sup>Hand-relieved finish variances. Product finishes which are hand relieved may vary in lister, hue and appearance as a result of handcrafted variances in the final finishing step.