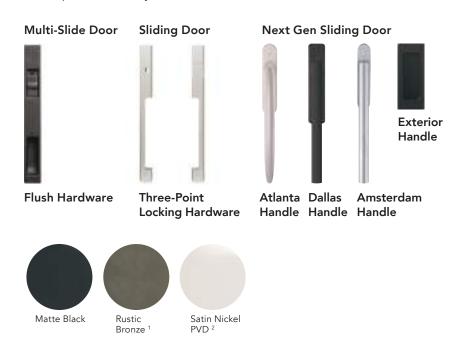

# SLIDING DOOR HARDWARE

Flush hardware The narrow contemporary back plate offers a clean and sophisticated look for our multi-slide doors.

Three-point locking handle sets Available in 3 finishes, these sliding patio door locking handles offer both stylish looks and superior security.

<sup>&</sup>lt;sup>2</sup> Sliding door hardware is available in Alpine Frost, which is comparable to Satin Nickel.

Finishes and colors shown may not be actual representations. Please visit authorized Weather Shield dealer for color samples.