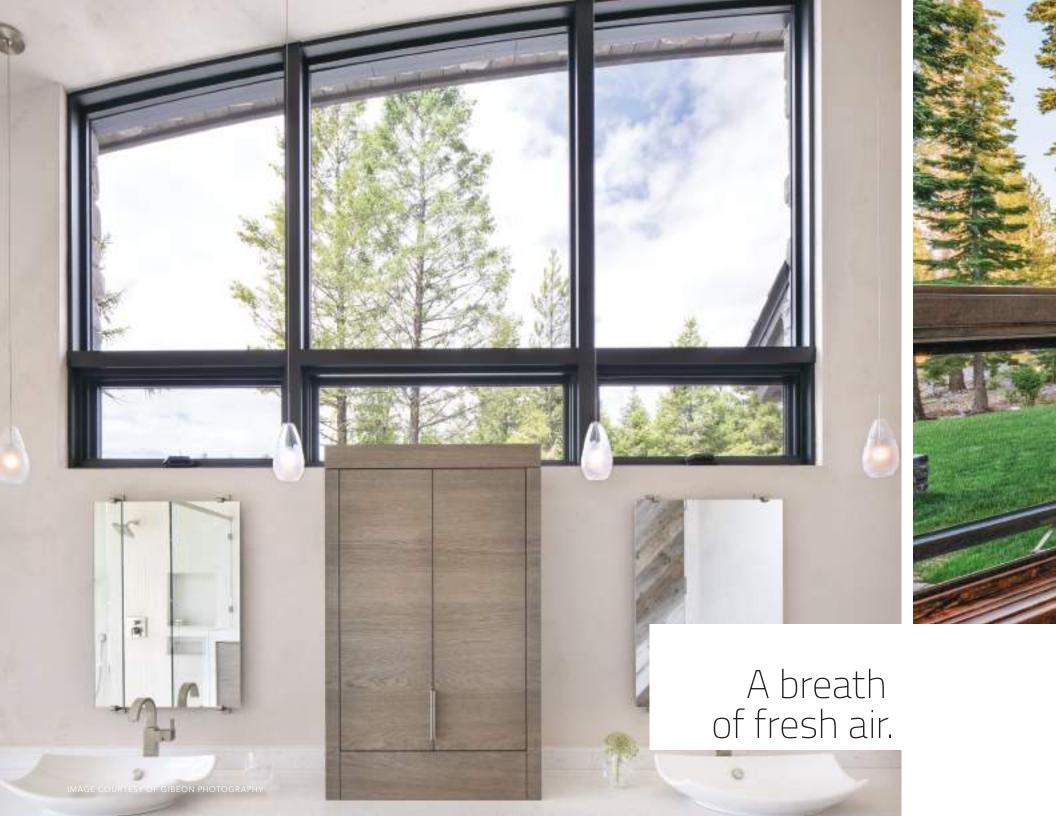

# AWNING WINDOWS

Minimal lines welcome daylight into the room. The hinged sash opens outward to beckon the breeze. Alone or combined into a flowing ribbon of glass, awning windows can be the functional building blocks of dramatic effect. Open easily with a push-out awning option allowing greater control of airflow.

**Window frames** can have a flush sash for a streamlined look, or a recessed sash to add dimension. | **Low-profile cranks** have a smaller footprint and fold neatly out of the way. | **Square glazing beads** provide a visual detail that satisfies a high-end **aesthetic**. **Sizes up to** 60" x 60" for more design options.