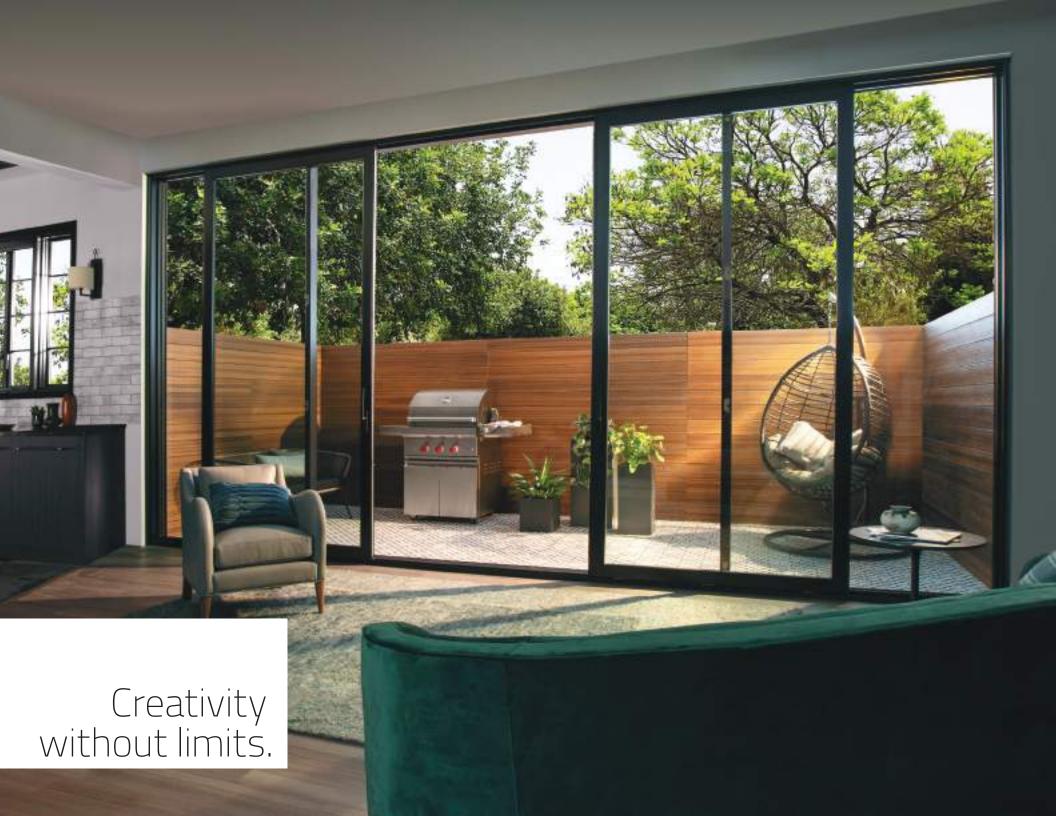

# MULTI-SLIDE DOORS

Accent the connection between a home and its surroundings. Design light-drenched living spaces that flow effortlessly onto outdoor lounging areas. With massive spans up to 50' wide and 10' high, our sliding and multi-slide doors let imaginations soar.

**Slim-line appearance** maximizes light for a natural ambiance that's warm and welcoming. | **Contemporary hardware** offers a clean, sophisticated look. | **Multiple configurations** from 2-panel slider to 10-panel pocket. | **Precision bearing rollers** are engineered with exacting hardware for effortless motion.