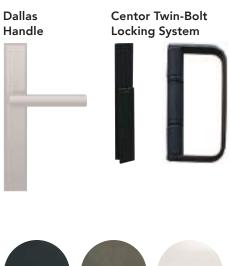

# HINGED DOOR HARDWARE

Our hinged doors benefit from exceptional hardware and unique designs. Choose from several different collections and a variety of finishes in order to achieve precisely the right aesthetic for your home.

**Crafted for endurance** We use only the finest materials in our hinged door hardware, including corrosion resistant stainless steel. Each piece is tailored to your home, bringing unmatched ease of use and beautiful design to your hinged patio doors.

# BI-FOLD DOOR HARDWARE

The concealed shoot bolt system released the shoot bolts while providing a handle for ease of operation when opening the panels.

Available in an array of colors and textures to suit any user's tastes. Options range from ultra modern brushed nickel to sleek black, allowing you to achieve any desired look.