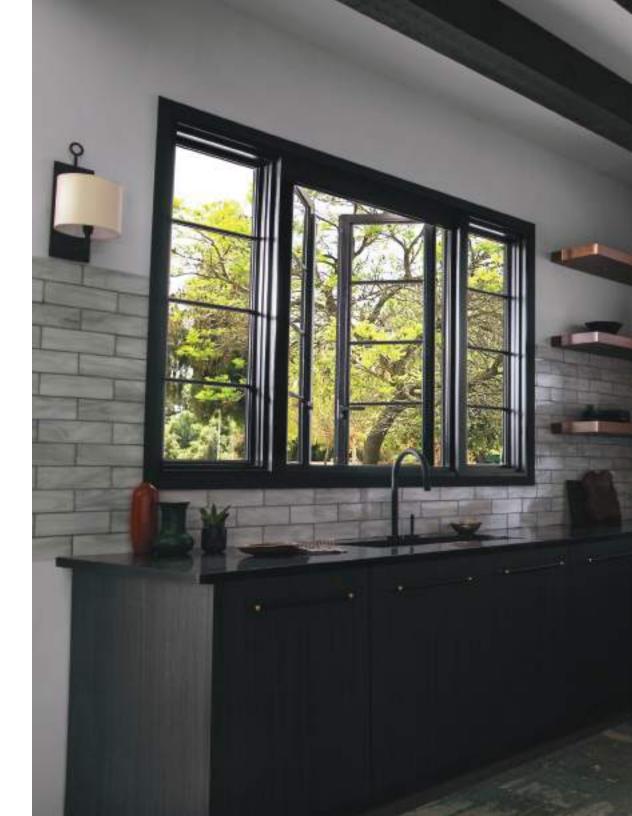

# CASEMENT WINDOWS

The views are more expansive. The hardware is more elegant. Your options are seemingly never-ending. Explore the boundaries of modern design with the next generation of casement windows.

**Sizes up to 42" x 96"** offer unrestricted views that open to the outdoors.

**Handle sets and lock levers** have clean, right-angle lines for a smart, precise feel.

**Polyurethane enamel interior paint** is an option for a sleek architectural finish in an array of color choices.

**Push-out casements** are a beautiful alternative to crank-out style windows, offering the latest technology with unmatched design.