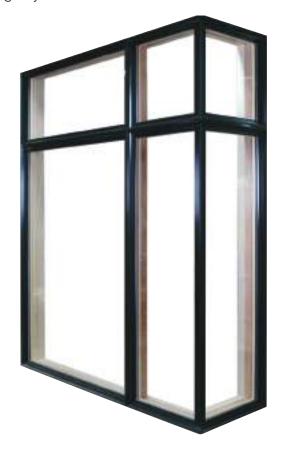

# 90° CORNER X

# Add drama to the corners of your home design by opening them up to more glass. Our 90° corner windows have a narrow 1<sup>15</sup>/<sub>16</sub>" mullion designed to give you more view and less distraction.

**144 standard sizes** plus custom capabilities.

Factory glazed and ready to install.

**Units can be stacked** for stunning design.

Polyurethane enamel interior paint is a great finish option for dramatic interior aesthetics.