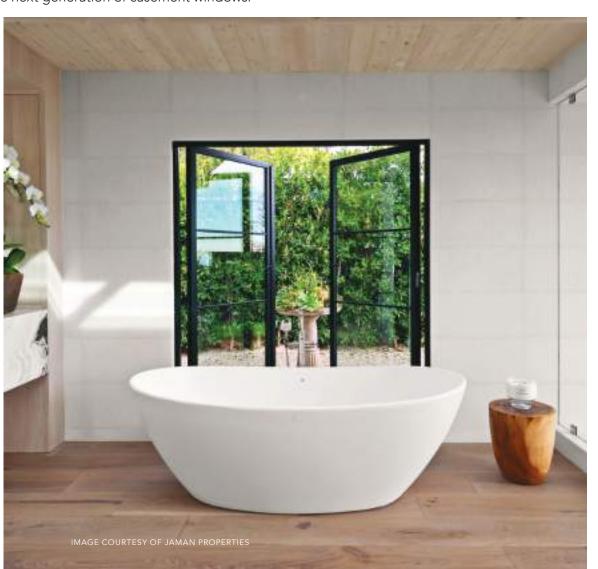

# CASEMENT WINDOWS

The views are more expansive. The hardware is more elegant. Your options are seemingly never-ending. Explore the boundaries of modern design with the next generation of casement windows.

**Sizes up to 42" x 96"** offer unrestricted views that open to the outdoors.

**Handle sets and lock levers** have clean, right-angle lines for a smart, precise feel.

**Polyurethane enamel interior paint** is an option for a sleek architectural finish in an array of color choices.

**Push-out casements** are a beautiful alternative to crank-out style windows, offering the latest technology with unmatched design.