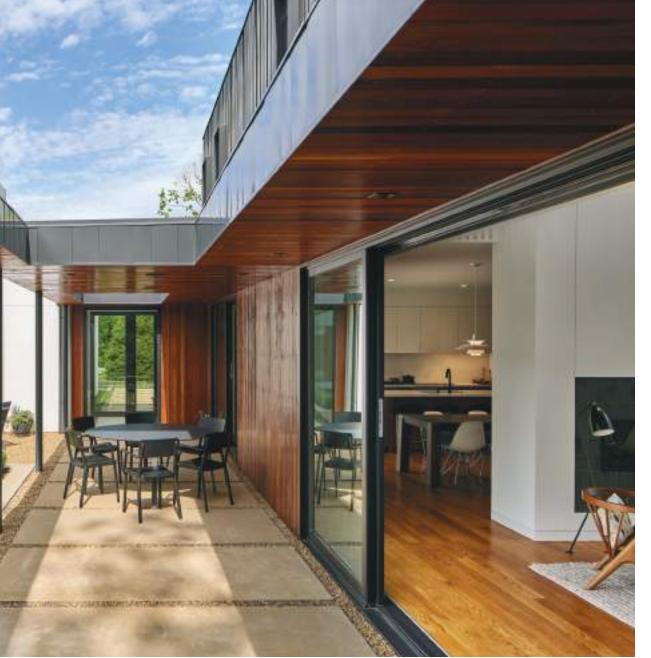

# HINGED PATIO DOORS

Minimalist design meets exceptional engineering. Precise, contemporary handles complement the clean lines of the panels. Square interior profiles extend the modern aesthetic, allowing a seamless marriage of doors and windows.

**Thick 21/4" core panels** strengthen door to allow narrower rails and stiles.

**Single or double doors** available up to 10' tall.

**Secure locking system** engages on 5 points of contact for a tight seal.

Narrow 3 ¼" stile and rail maximizes the view.

**Expanded hardware** options featuring over 11 new designs in multiple finishes.