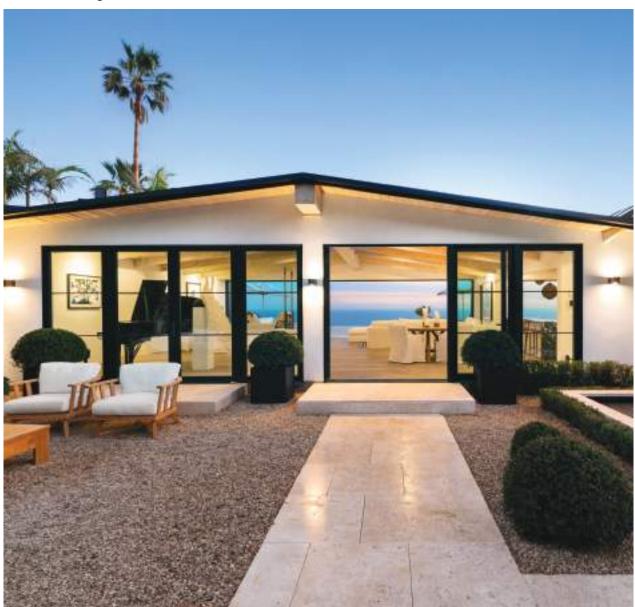

# HINGED PATIO DOORS

Minimalist design meets exceptional engineering. Precise, contemporary handles complement the clean lines of the panels. Square interior profiles extend the modern aesthetic, allowing a seamless marriage of doors and windows.

**Thick 21/4" core panels** strengthen door to allow narrower rails and stiles.

**Single or double doors** available up to 10' tall.

**Secure locking system** engages on 5 points of contact for a tight seal.

Narrow 3 ¼" stile and rail maximizes the view.

**Expanded hardware** options featuring over 11 new designs in multiple finishes.