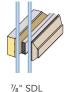

# **GRILLES**

We offer grille options to suit any design: grille between the glass (GBG) and simulated divided lite (SDL).

Grille between the glass GBG consists of aluminum muntin bars between two panes of insulating glass, giving you the look of divided lites while making window cleaning easier.

Simulated divided lite Permanently applied to the glass, SDL consists of exterior and interior grille bars, plus an aluminum spacer bar to achieve clean, three-dimensional sightlines that most owners of fine homes prefer.

# Square interior bar profile

11/8" SDL