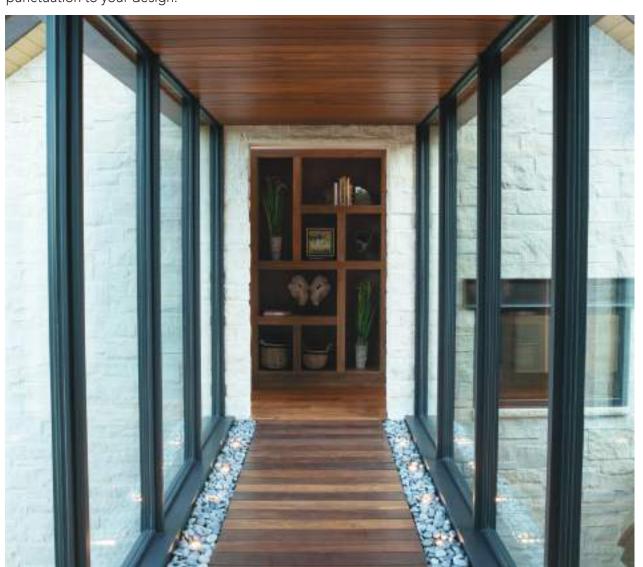

# SPECIAL SHAPE WINDOWS

It can be a delicate and graceful curve. Or a sharp and compelling angle. If you can imagine the geometry, chances are we can configure a special shape window to add resounding punctuation to your design.

**Slim-line appearance** maximizes exposed glass and the admission of natural light.

**Direct set design** adds greater structural integrity.

**Flawless craftsmanship** ensures that all special shape windows are built to the highest standards.