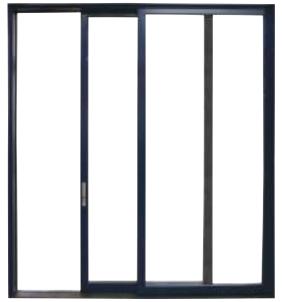

# MULTI-SLIDE DOORS

Accent the connection between a home and its surroundings. Design light-drenched living spaces that flow effortlessly onto outdoor lounging areas. With massive spans up to 50' wide and 10' high, our sliding and multi-slide doors let imaginations soar.

**Slim-line appearance** maximizes light for a natural ambiance that's warm and welcoming. | **Contemporary hardware** offers a clean, sophisticated look. | **Multiple configurations** from 2-panel slider to 10-panel pocket. | **Precision bearing rollers** are engineered with exacting hardware for effortless motion.