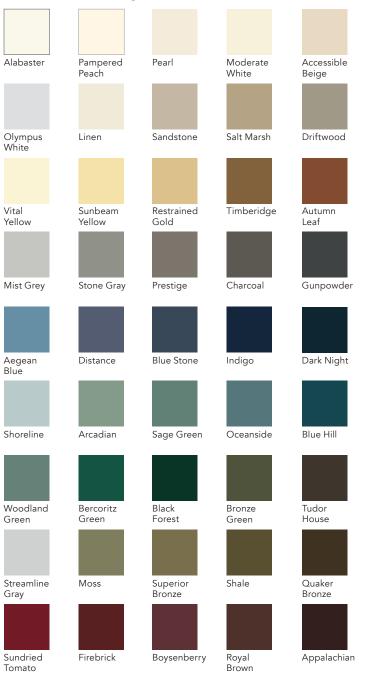

# EXTERIOR COLOR OPTIONS

To help you get the exact look you desire, we offer an ever-expanding palette of durable and distinct exterior color options rated to the highest industry standards (AAMA 2605) for color retention.

Standard exterior colors For most homes, finding the right exterior look is as easy as choosing from among our 12 popular standard colors.

### **Designer Exterior Colors**

Special exterior colors & finishes With 45 designer colors and a range of anodized, radiant metallic and textured finishes, we can help you find the perfect match for whatever you have in mind.