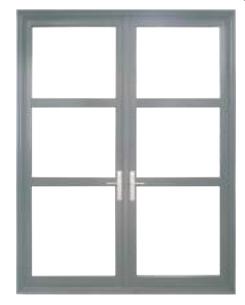

# HINGED PATIO DOORS

Minimalist design meets exceptional engineering. Precise, contemporary handles complement the clean lines of the panels. Square interior profiles extend the modern aesthetic, allowing a seamless marriage of doors and windows.

**Thick 21/4" core panels** strengthen door to allow narrower rails and stiles.

**Single or double doors** available up to 10' tall.

**Secure locking system** engages on 5 points of contact for a tight seal.

Narrow 3 ¼" stile and rail maximizes the view.

**Expanded hardware** options featuring over 11 new designs in multiple finishes.