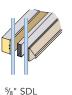

# **GRILLES**

We offer grille options to suit any design: grille between the glass (GBG) and simulated divided lite (SDL).

Grille between the glass GBG consists of aluminum muntin bars between two panes of insulating glass, giving you the look of divided lites while making window cleaning easier.

Simulated divided lite Permanently applied to the glass, SDL consists of exterior and interior grille bars, plus an aluminum spacer bar to achieve clean, three-dimensional sightlines that most owners of fine homes prefer.

# Square interior bar profile

11/8" SDL