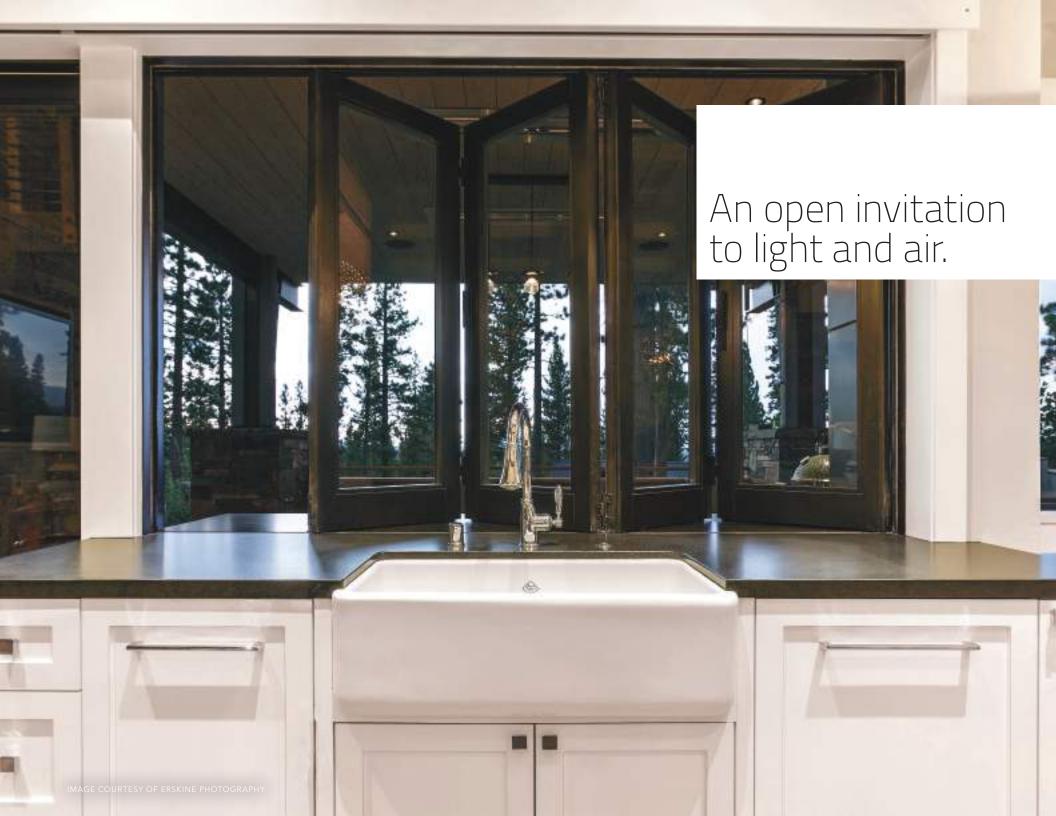

# BI-FOLD DOORS

There's not a more stylish way to connect interior and outdoor spaces. With our beautifully slender bi-fold doors, you have flexible options to conceive and create expanded living areas with inspired flair.

**Dramatic folding glass walls** with up to 8 panels can accommodate openings over 24' x 10'. | **Narrow 3 1/4" stiles** enhance and maximize the view. | **Hinged panels** fold accordion-style to the outside along a fixed track. | **Concealed shoot bolt** system releases the shoot bolts while providing a handle for ease of operation when opening the panels.