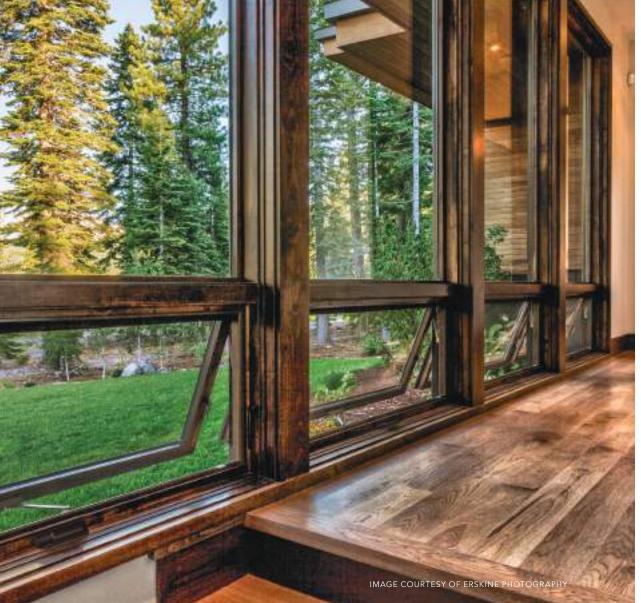

# AWNING WINDOWS

Minimal lines welcome daylight into the room. The hinged sash opens outward to beckon the breeze. Alone or combined into a flowing ribbon of glass, awning windows can be the functional building blocks of dramatic effect. Open easily with a push-out awning option allowing greater control of airflow.

**Window frames** can have a flush sash for a streamlined look, or a recessed sash to add dimension. | **Low-profile cranks** have a smaller footprint and fold neatly out of the way. | **Square glazing beads** provide a visual detail that satisfies a high-end **aesthetic**. **Sizes up to** 60" x 60" for more design options.