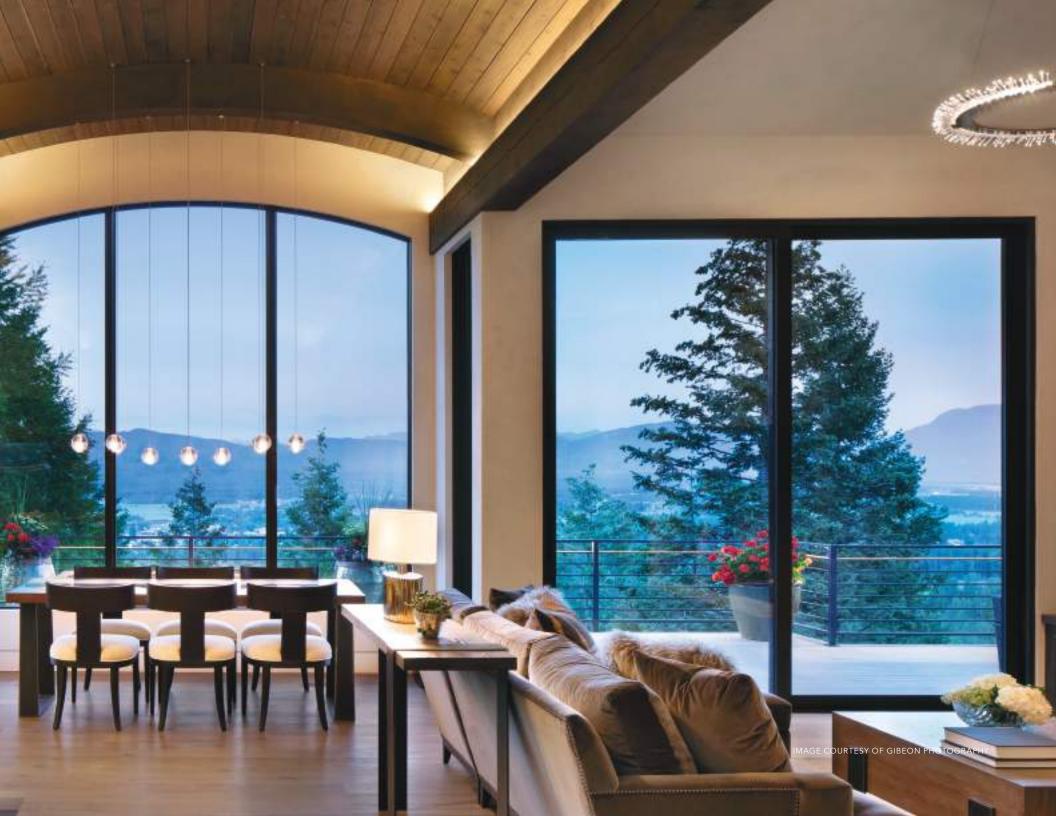

# Creativity expressed in smart design.

Welcome to our Contemporary Collection $^{\mathsf{TM}}$ . Windows and Doors with a seamless, modern aesthetic that has been flawlessly engineered and painstakingly crafted for those who reject compromise. This innovative and exceptional collection is intended specifically to enhance the expansive views of custom, high-end homes.

When your goal is to explore the boundaries of design, these windows and doors are up to the challenge.

Sophisticated styling. Sleek lines. Stunning simplicity. From the sightlines to the finishes and hardware, we've considered every element of design to achieve a true contemporary, minimalistic appearance.

Developed in collaboration with architects and interior designers, this collection brings a bold and modern aesthetic to the residential market. It's apparent throughout our extensive offerings that great care has been taken to remain true to architecturally correct contemporary design.

Two distinct frame styles Shadow line frames feature a recessed sash to create depth and dimension. Flush frames include the sash and frame on the same plane for a clean, streamlined look.

Narrow profiles now extend to our elegant doors with a slimmed-down 31/4" stile and rail.