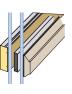

# **GRILLES**

We offer grille options to suit any design: grille between the glass (GBG) and simulated divided lite (SDL).

Grille between the glass GBG consists of aluminum muntin bars between two panes of insulating glass, giving you the look of divided lites while making window cleaning easier.

Simulated divided lite Permanently applied to the glass, SDL consists of exterior and interior grille bars, plus an aluminum spacer bar to achieve clean, three-dimensional sightlines that most owners of fine homes prefer.