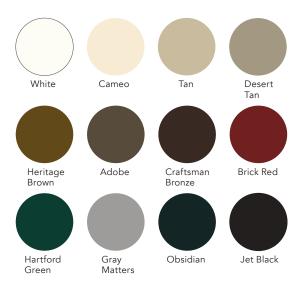

# EXTERIOR COLOR OPTIONS

To help you get the exact look you desire, we offer an ever-expanding palette of durable and distinct exterior color options rated to the highest industry standards (AAMA 2605) for color retention.

Standard exterior colors For most homes, finding the right exterior look is as easy as choosing from among our 12 popular standard colors.